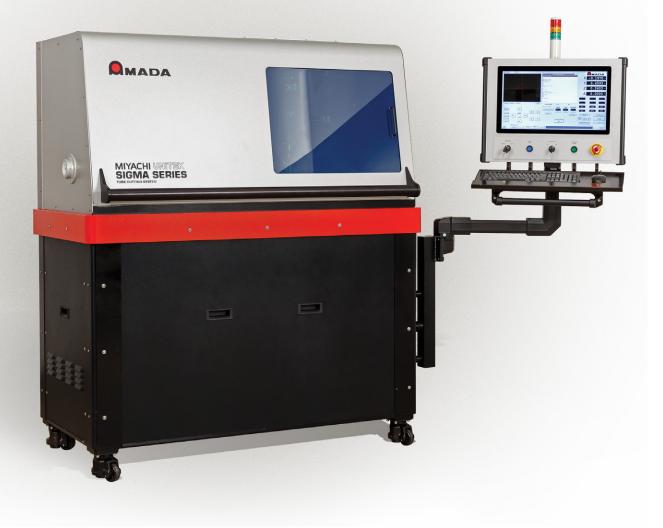

### AMADA MIYACHI AMERICA

Improving manufacturing through design, technology and innovation

Sigma Laser Stent and Tube Cutter Series

AMADA MIYACHI AMERICA has been providing laser systems solutions to the medical device industry for over 20 years. This third generation of the Sigma Stent and Tube Cutter was designed from the ground up to provide a compact, production efficient system geared toward the operator for ease of use and setup for day in day out use.

Sigma Fiber Laser Stent and Tube Cutter

Sigma Femtosecond Laser Stent and Tube Cutter

Flat XY 100 mm x 100 mm cutting platform

Excellent access to all system parts