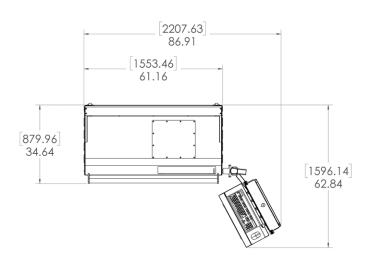

### SYSTEM TECHNICAL SPECIFICATIONS

| Axes travel (x, y, z)  | 300 mm x 100 mm x 50 mm (12 in x 4 in x 2 in)      |  |
|------------------------|----------------------------------------------------|--|
| Tube diameter          | Up to 30 mm (1.18 in)                              |  |
| Input power            | 208-240 VAC 50-60 Hz, single phase, 30 Amps        |  |
| Dimensions (D x W x H) | 790 mm x 1525 mm x 1960 mm (31 in x 60 in x 77 in) |  |
| Weight                 | 1360 kg (3000 lb)                                  |  |