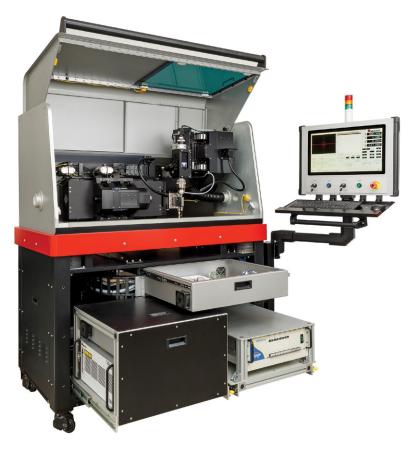

- Tube diameters > 0.2 mm (0.008 in)
- Tube length maximum 3700 mm (12.1 ft)
- Wet tube loading for diameters > 1.5 mm (0.06 in)

Sigma Laser Stent and Tube Cutter Auto Load