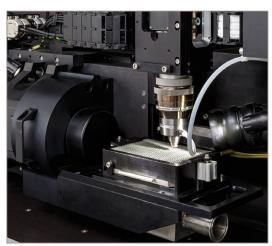

## **Sigma Femtosecond Laser Stent and Tube Cutter**

- 5 In-line camera for part and process viewing
- 6 ZY stage set, 50 mm x 100 mm linear stages
- Precision cutting head with highest quality optics to provide minimum spot size of 12 µm (0.0005 in)
- 8 Rotary stage / collet for tube diameters up to 30 mm (1.18 in)
- 9 Nano-particulate extraction
- **10** Proprietary front guide system

- Femtosecond or fiber laser systems
- Femtosecond laser provides ultra-high precision cutting of metals and plastics
- Femtosecond laser processing provides minimal post-processing
- Compact footprint
- Fully vibration isolated platform
- Tube diameters up to 30 mm
- Available in 2, 3, or 4 axes
- Seamless pattern cutting of tubes longer than X stage length
- Quick change-over XY flat cutting option
- Excellent workspace access
- Recirculating wet cutting with integrated water pump system
- Automatic tube loader for wet and dry cutting
- Single screen operator designed GUI
- Application and CAM training provided