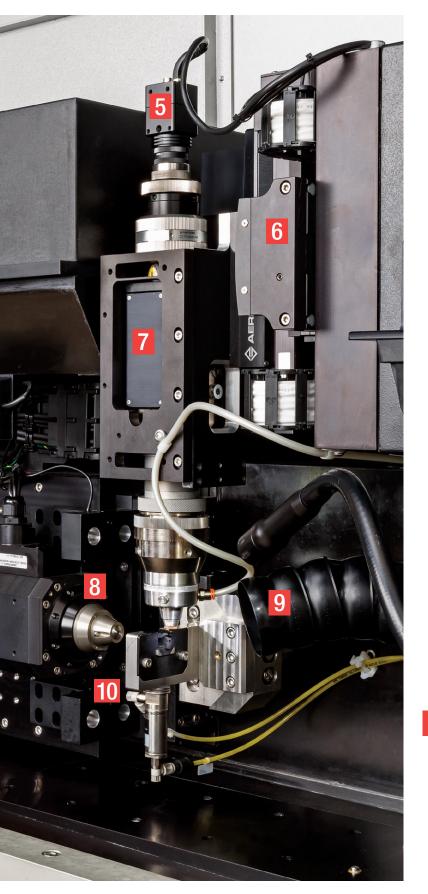

## **Sigma Femtosecond Laser Stent and Tube Cutter**

- 5 In-line camera for part and process viewing
- 6 ZY stage set, 50 mm x 100 mm linear stages
- Precision cutting head with highest quality optics to provide minimum spot size of 12 µm (0.0005 in)
- 8 Rotary stage / collet for tube diameters up to 30 mm (1.18 in)
- 9 Nano-particulate extraction
- **10** Proprietary front guide system