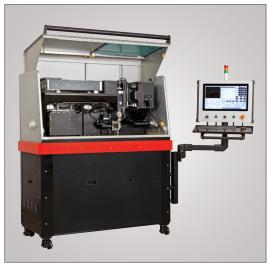

### AMADA MIYACHI AMERICA

Improving manufacturing through design, technology and innovation

Sigma Laser Stent and Tube Cutter Series

AMADA MIYACHI AMERICA has been providing laser systems solutions to the medical device industry for over 20 years. This third generation of the Sigma Stent and Tube Cutter was designed from the ground up to provide a compact, production efficient system geared toward the operator for ease of use and setup for day in day out use.

# Sigma Laser Stent and Tube Cutter Series

All applications for femtosecond and fiber laser cutting are completed in our Technical Center cutting labs.

- 1 Our applications engineers test and select the best laser for the process from an array of femtosecond lasers
- 2 Internal gooseneck lighting for setup and part viewing

## **Sigma Femtosecond Laser Stent and Tube Cutter**

- 5 In-line camera for part and process viewing
- 6 ZY stage set, 50 mm x 100 mm linear stages
- Precision cutting head with highest quality optics to provide minimum spot size of 12 µm (0.0005 in)
- 8 Rotary stage / collet for tube diameters up to 30 mm (1.18 in)
- 9 Nano-particulate extraction
- **10** Proprietary front guide system

- Femtosecond or fiber laser systems
- Femtosecond laser provides ultra-high precision cutting of metals and plastics
- Femtosecond laser processing provides minimal post-processing
- Compact footprint
- Fully vibration isolated platform
- Tube diameters up to 30 mm
- Available in 2, 3, or 4 axes
- Seamless pattern cutting of tubes longer than X stage length
- Quick change-over XY flat cutting option
- Excellent workspace access
- Recirculating wet cutting with integrated water pump system
- Automatic tube loader for wet and dry cutting
- Single screen operator designed GUI
- Application and CAM training provided