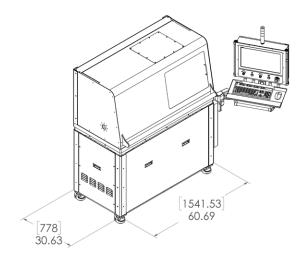

### SYSTEM TECHNICAL SPECIFICATIONS

| Axes travel (x, y, z)  | 300 mm x 100 mm x 50 mm (12 in x 4 in x 2 in)      |  |
|------------------------|----------------------------------------------------|--|
| Tube diameter          | Up to 30 mm (1.18 in)                              |  |
| Input power            | 208-240 VAC 50-60 Hz, single phase, 30 Amps        |  |
| Dimensions (D x W x H) | 790 mm x 1525 mm x 1960 mm (31 in x 60 in x 77 in) |  |
| Weight                 | 1360 kg (3000 lb)                                  |  |