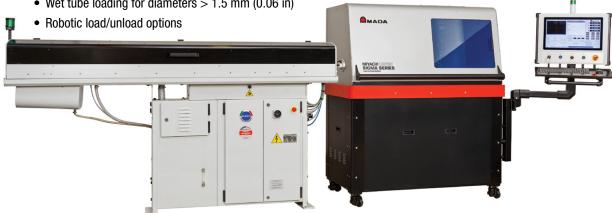

- Tube diameters > 0.2 mm (0.008 in)
- Tube length maximum 3700 mm (12.1 ft)
- Wet tube loading for diameters > 1.5 mm (0.06 in)

Sigma Laser Stent and Tube Cutter Auto Load