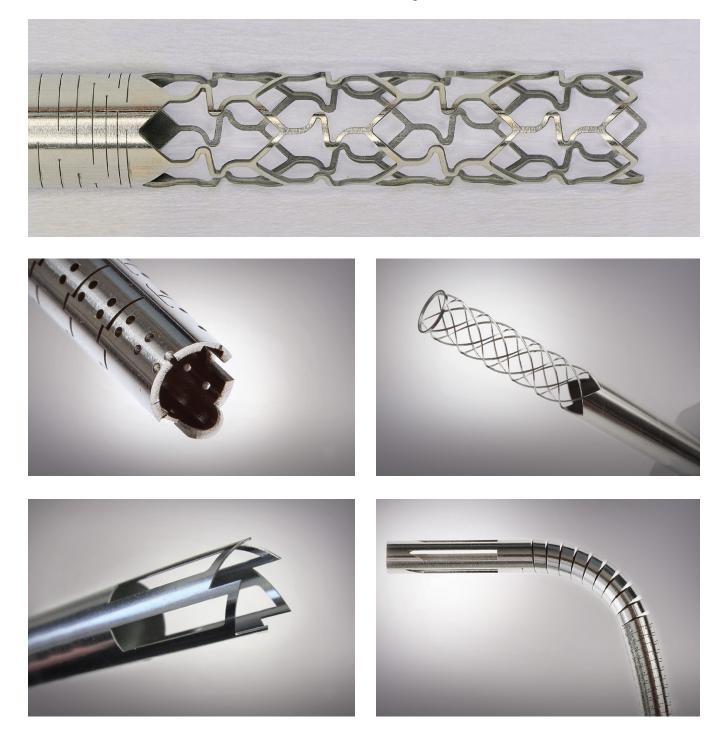

- Femtosecond or fiber laser systems
- Femtosecond laser provides ultra-high precision cutting of metals and plastics
- Femtosecond laser processing provides minimal post-processing
- Compact footprint
- Fully vibration isolated platform
- Tube diameters up to 30 mm
- Available in 2, 3, or 4 axes
- Seamless pattern cutting of tubes longer than X stage length
- Quick change-over XY flat cutting option
- Excellent workspace access
- Recirculating wet cutting with integrated water pump system
- Automatic tube loader for wet and dry cutting
- Single screen operator designed GUI
- Application and CAM training provided