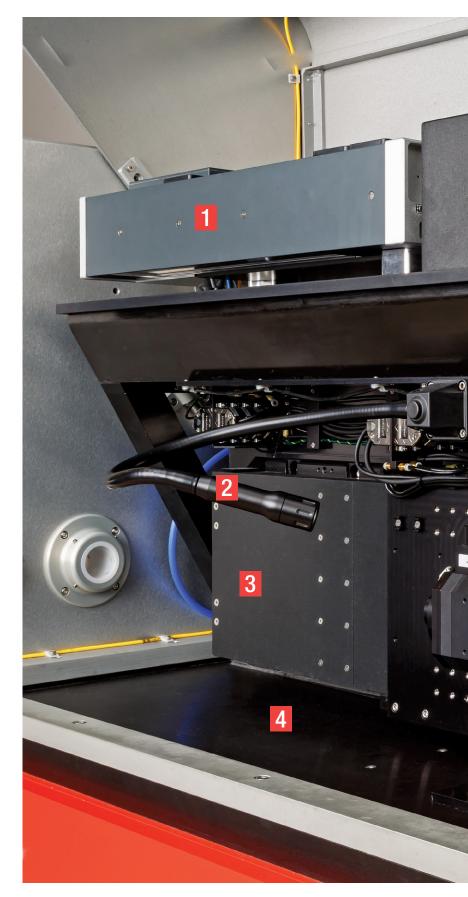

# Sigma Laser Stent and Tube Cutter Series

All applications for femtosecond and fiber laser cutting are completed in our Technical Center cutting labs.

- 1 Our applications engineers test and select the best laser for the process from an array of femtosecond lasers
- 2 Internal gooseneck lighting for setup and part viewing

- Standard 300 mm x linear stage
- 4 Composite base for maximized vibration isolation and space efficient