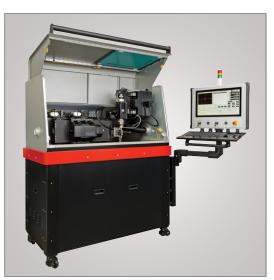

### AMADA MIYACHI AMERICA

Improving manufacturing through design, technology and innovation

Sigma Laser Stent and Tube Cutter Series

AMADA MIYACHI AMERICA has been providing laser systems solutions to the medical device industry for over 20 years. This third generation of the Sigma Stent and Tube Cutter was designed from the ground up to provide a compact, production efficient system geared toward the operator for ease of use and setup for day in day out use.

# Sigma Laser Stent and Tube Cutter Series

All applications for femtosecond and fiber laser cutting are completed in our Technical Center cutting labs.

- 1 Our applications engineers test and select the best laser for the process from an array of femtosecond lasers
- 2 Internal gooseneck lighting for setup and part viewing

## **Sigma Femtosecond Laser Stent and Tube Cutter**

- 5 In-line camera for part and process viewing
- 6 ZY stage set, 50 mm x 100 mm linear stages
- Precision cutting head with highest quality optics to provide minimum spot size of 12 µm (0.0005 in)
- 8 Rotary stage / collet for tube diameters up to 30 mm (1.18 in)
- 9 Nano-particulate extraction
- **10** Proprietary front guide system

- Femtosecond or fiber laser systems
- Femtosecond laser provides ultra-high precision cutting of metals and plastics
- Femtosecond laser processing provides minimal post-processing
- Compact footprint
- Fully vibration isolated platform
- Tube diameters up to 30 mm
- Available in 2, 3, or 4 axes
- Seamless pattern cutting of tubes longer than X stage length
- Quick change-over XY flat cutting option
- Excellent workspace access
- Recirculating wet cutting with integrated water pump system
- Automatic tube loader for wet and dry cutting
- Single screen operator designed GUI
- Application and CAM training provided