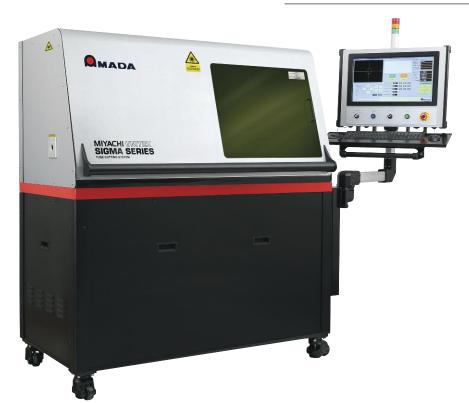

## Laser Microfabrication Systems

Amada Miyachi America offers a broad range of laser sources and system platforms for a wide variety of laser micro machining applications including polymer drilling, ceramic processing, and cutting lithium ion battery electrodes. Our in-house applications laboratory is equipped with femtosecond, picosecond, and nanosecond laser sources to ensure selection of the laser best suited for the application. This specific application knowledge and know-how forms the foundation for the configuration of the system, with all key process features understood and applied in the final solution.

## **KEY FEATURES**

- Cutting, drilling, ablating, scribing, micro marking and texturing
- Polymers, metals, glass and ceramic
- Microsecond, nanosecond, picosecond & femtosecond lasers
- 355, 532, 1030, 1064, 1070, 10604 nm lasers
- In-house micro machining applications lab
- Fully integrated stage and scan head motion
- Mechanically isolated granite platforms
- Extraction solutions for nano-particles
- Focus control and verification tools
- Vision
- · Part process data acquisition
- Laser monitoring
- Tooling