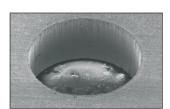

## TYPICAL APPLICATIONS

Angled hole drilling

Drilling glass and ceramic

Wire stripping

Medical cannula processing

Drilling titanium

Metal machining